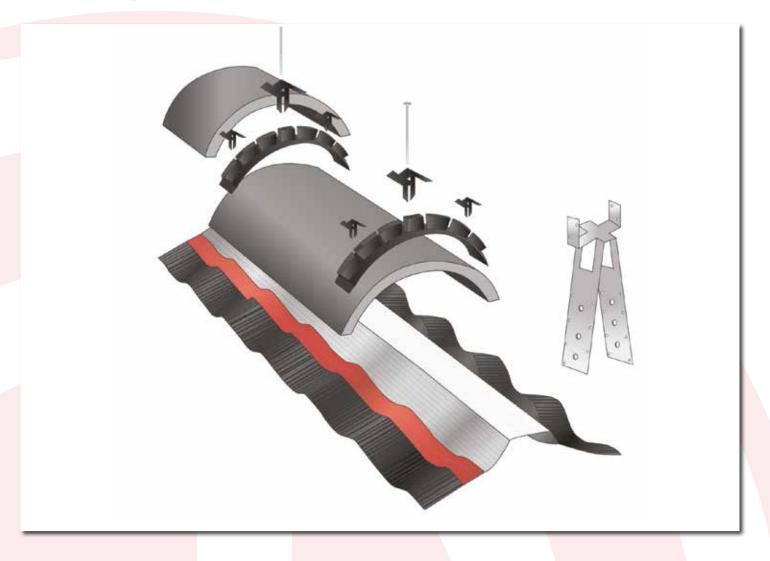

## Universal Dry Ridge Introduction

**The Universal, Ventilated Dry Ridge System** is a High Quality, Low Cost System, in 6mtr Packs. Suitable with Half Round & Angle Ridge Tiles (Concrete & Plain Clay). Pumped, not taped, Butyl has greater adhesion, which creates a Quality Water Seal. The Universal Ridge Unions & Adjustable 'Ratchet' clips, have greater Strength & Flexibility, which means plain clay and concrete ridge tiles are no problem for the Easy Ridge System.

High Quality 100mm Stainless Steel Screws & Fixing Brackets, ensures long term durability of the Universal Dry Ridge System.

| SIZE         | 6mtr Packs                           |
|--------------|--------------------------------------|
| OPTIONS      | Hip Kits available; Hip Support Tray |
| MINIMUM QTY. | 1 Box (Accessories page 26)          |
| FEATURES     | Universal - Concrete & Clay Tiles    |
| BENEFITS     | Quick & East to install.             |