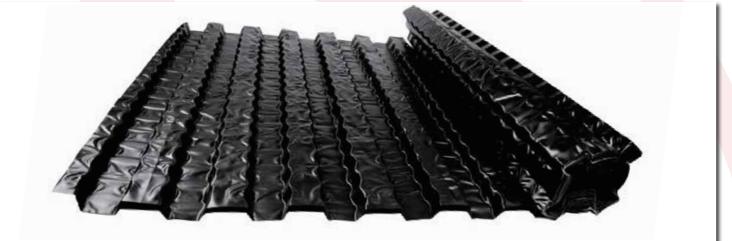

## Installation

The Roll Out rafter trays are positioned over the rafters, and are designed to fit rafter centres of 400mm, 450mm and 600mm. Once in position, they will provide a clear ventilation channel over the roof insulation and fixed into the rafters with corrosion resistant fixings.

The Roll Out Trays are an effective way of preventing the loft insulation from being pushed to the underside of the roofing felt, which then maintains a clear ventilation path into the roof void from the eaves

| WIDTH SIZE | 300mm, 400mm, 600mm, 800mm                                                        |
|------------|-----------------------------------------------------------------------------------|
| LENGTH     | 6mtr Roll                                                                         |
| PACK SIZE  | 10 rolls per Box                                                                  |
| MATERIAL   | Black pvc                                                                         |
| BENEFITS   | Universal Rafter Fitting, Lightweight, Durable, Reduces the risk of cold bridging |