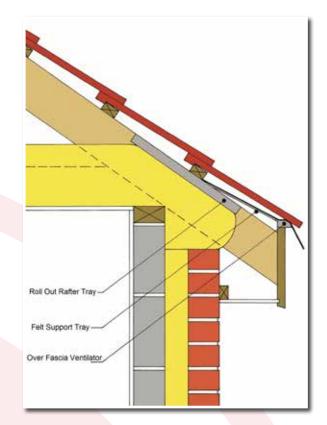

## **Eaves Ventilation** Roll Out Rafter Trays

Many of the present continuous type roll panel ventilators are susceptible to collapse when installed due to their manufacturing method, box-like shape and poor design characteristics. The European Plastics Roll Panel Ventilator has been designed with better rigidity, to avoid collapsing when installed over the insulation. The robust sinusoidal shape of the ribs provides additional strength and ensures that when fitted over the wall plate, the ventilation to the roof space remains unobstructed.

The new widths also ensure that when fitted with the new higher levels of insulation, the ends of the ventilators are not blocked. The Roll Out Trays will provide a clear ventilation channel above the loft insulation, and provides continuous ventilation when installed along the whole length of the eaves.

## Installation

The Roll Out rafter trays are positioned over the rafters, and are designed to fit rafter centres of 400mm, 450mm and 600mm. Once in position, they will provide a clear ventilation channel over the roof insulation and fixed into the rafters with corrosion resistant fixings.

The Roll Out Trays are an effective way of preventing the loft insulation from being pushed to the underside of the roofing felt, which then maintains a clear ventilation path into the roof void from the eaves